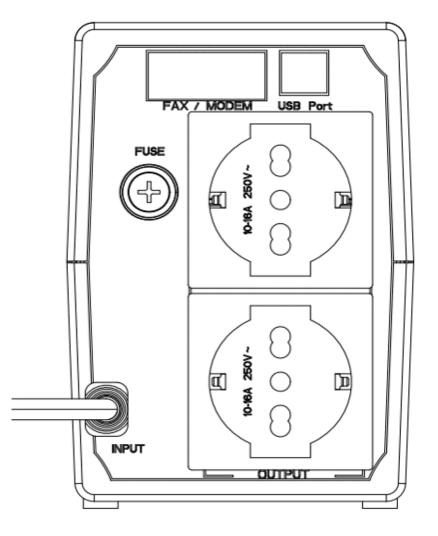

## Specification

| Model      |                          | DS-UPS600                                                                                                                                                               |
|------------|--------------------------|-------------------------------------------------------------------------------------------------------------------------------------------------------------------------|
| Power      | UPS Capacity             | 600 VA / 360 W                                                                                                                                                          |
| Input      | Input Voltage<br>Range   | 140 VAC to 290 VAC                                                                                                                                                      |
|            | Input<br>Frequency       | 50/60 Hz                                                                                                                                                                |
| Output     | Output<br>Voltage Range  | 210 VAC to 235 VAC                                                                                                                                                      |
|            | Output<br>Frequency      | 50 Hz ± 0.5 Hz                                                                                                                                                          |
|            | Transfer Time            | ≤ 10 ms                                                                                                                                                                 |
|            | Waveform                 | PWM                                                                                                                                                                     |
| Battery    | Battery Type             | 12 V/7 Ah                                                                                                                                                               |
|            | Recharge<br>Time         | 4-6 hours recover to 90% capacity                                                                                                                                       |
| Indicator  | Display                  | LED indicator<br>Working Mode (AC Mode): Solid green<br>Charging Mode (DC Mode): Solid red<br>Overloading Mode: Flashing yellow                                         |
|            | Alarm                    | Charging Mode (DC mode): Sounding every 8 seconds<br>Low Battery: Sounding every second<br>Overloading Mode: Sounding every 0.5 seconds<br>Fault: Continuously sounding |
| Interface  | Communicate<br>Ports     | No                                                                                                                                                                      |
| Protection | Full<br>Protection       | Surge protection, Overload protection, Discharge protection                                                                                                             |
| General    | Operating<br>Temperature | 0 °C to 40 °C (32 °F to 104 °F)                                                                                                                                         |
|            | Operating<br>Humidity    | 30% to 90% (non-condensing)                                                                                                                                             |
|            | Dimension                | 274 mm × 95 mm × 139 mm (10.79" × 3.74" × 5.47")                                                                                                                        |
|            | Weight                   | Approx. 4.2 kg (9.26 lb)                                                                                                                                                |