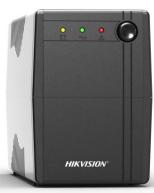

## DS-UPS600-x UPS

- Built-in AVR
- Super fast charging
- Wide input voltage range
- Overload protection
- Short circuit protection
- Surge protection

•

## Specification

| Power                 |                                                                                    |
|-----------------------|------------------------------------------------------------------------------------|
| UPS Capacity          | 600 VA / 360 W                                                                     |
| Input                 |                                                                                    |
| Input Voltage Range   | 85 VAC to 150 VAC                                                                  |
| Input Frequency       | 50/60 Hz self-adaptive                                                             |
| Plug Type             | Type B (NEMA 5-15)                                                                 |
| Output                |                                                                                    |
| Output Voltage Range  | 110 VAC to 125 VAC                                                                 |
| Output Frequency      | 50/60 Hz ± 0.5 Hz self-adaptive                                                    |
| Transfer Time         | ≤ 10 ms                                                                            |
| Waveform              | PWM                                                                                |
| Outlet Type           | Type B (NEMA 5-15)                                                                 |
| Outlet Number         | Battery outlet*4 & Bypass*2                                                        |
| Battery               |                                                                                    |
| Battery Type          | 12 V/7 Ah, lead-acid battery                                                       |
| Recharge Time         | 4-6 hours recover to 90% capacity                                                  |
|                       | Run time at 60w: 35 min                                                            |
| Typical Backup Time   | Run time at 100w: 20 min                                                           |
|                       | Run time at 200w: 3 min                                                            |
| Interface             |                                                                                    |
| Communicate Ports     | No                                                                                 |
| Protection            |                                                                                    |
| Full Protection       | Surge protection, Overload protection, Discharge protection, Overcharge protection |
| Indicator             |                                                                                    |
| Display               | LED indicator                                                                      |
|                       | Working Mode (AC Mode): Solid green                                                |
|                       | Charging Mode (DC Mode): Solid red                                                 |
|                       | Overloading Mode: Flashing yellow                                                  |
| Alarm                 | Charging Mode (DC mode): Sounding every 8 seconds                                  |
|                       | Low Battery: Sounding every second                                                 |
|                       | Overloading Mode: Sounding every 0.5 seconds                                       |
|                       | Fault: Continuously sounding                                                       |
| General               |                                                                                    |
| Operating Temperature | 0 °C to 40 °C (32 °F to 104 °F)                                                    |
| Operating Humidity    | 30% to 90% (non-condensing)                                                        |
|                       |                                                                                    |
| Dimension             | 274 mm × 95 mm × 139 mm (10.79" × 3.74" × 5.47")                                   |