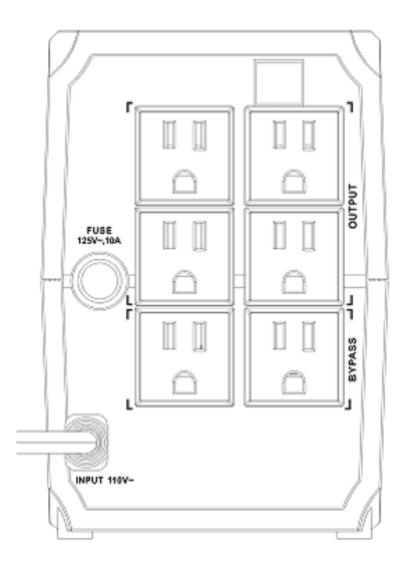

## Specification

| Power                 |                                                                                    |
|-----------------------|------------------------------------------------------------------------------------|
| UPS Capacity          | 600 VA / 360 W                                                                     |
| Input                 |                                                                                    |
| Input Voltage Range   | 85 VAC to 150 VAC                                                                  |
| Input Frequency       | 50/60 Hz self-adaptive                                                             |
| Plug Type             | Type B (NEMA 5-15)                                                                 |
| Output                |                                                                                    |
| Output Voltage Range  | 110 VAC to 125 VAC                                                                 |
| Output Frequency      | 50/60 Hz ± 0.5 Hz self-adaptive                                                    |
| Transfer Time         | ≤ 10 ms                                                                            |
| Waveform              | PWM                                                                                |
| Outlet Type           | Type B (NEMA 5-15)                                                                 |
| Outlet Number         | Battery outlet*4 & Bypass*2                                                        |
| Battery               |                                                                                    |
| Battery Type          | 12 V/7 Ah, lead-acid battery                                                       |
| Recharge Time         | 4-6 hours recover to 90% capacity                                                  |
|                       | Run time at 60w: 35 min                                                            |
| Typical Backup Time   | Run time at 100w: 20 min                                                           |
|                       | Run time at 200w: 3 min                                                            |
| Interface             |                                                                                    |
| Communicate Ports     | No                                                                                 |
| Protection            |                                                                                    |
| Full Protection       | Surge protection, Overload protection, Discharge protection, Overcharge protection |
| Indicator             |                                                                                    |
| Display               | LED indicator                                                                      |
|                       | Working Mode (AC Mode): Solid green                                                |
|                       | Charging Mode (DC Mode): Solid red                                                 |
|                       | Overloading Mode: Flashing yellow                                                  |
| Alarm                 | Charging Mode (DC mode): Sounding every 8 seconds                                  |
|                       | Low Battery: Sounding every second                                                 |
|                       | Overloading Mode: Sounding every 0.5 seconds                                       |
|                       | Fault: Continuously sounding                                                       |
| General               |                                                                                    |
| Operating Temperature | 0 °C to 40 °C (32 °F to 104 °F)                                                    |
| Operating Humidity    | 30% to 90% (non-condensing)                                                        |
|                       |                                                                                    |
| Dimension             | 274 mm × 95 mm × 139 mm (10.79" × 3.74" × 5.47")                                   |