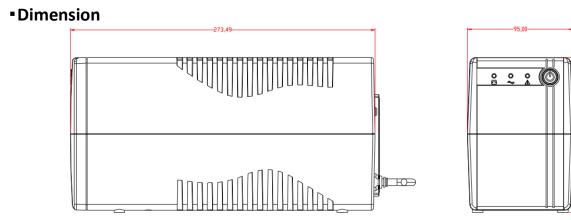

## Specification

| Power                 |                                                                                    |
|-----------------------|------------------------------------------------------------------------------------|
| UPS Capacity          | 600 VA / 360 W                                                                     |
| Input                 |                                                                                    |
| Input Voltage Range   | 85 VAC to 150 VAC                                                                  |
| Input Frequency       | 50/60 Hz self-adaptive                                                             |
| Plug Type             | Type B (NEMA 5-15)                                                                 |
| Output                |                                                                                    |
| Output Voltage Range  | 110 VAC to 125 VAC                                                                 |
| Output Frequency      | 50/60 Hz ± 0.5 Hz self-adaptive                                                    |
| Transfer Time         | ≤ 10 ms                                                                            |
| Waveform              | PWM                                                                                |
| Outlet Type           | Type B (NEMA 5-15)                                                                 |
| Outlet Number         | Battery outlet*4 & Bypass*2                                                        |
| Battery               |                                                                                    |
| Battery Type          | 12 V/7 Ah, lead-acid battery                                                       |
| Recharge Time         | 4-6 hours recover to 90% capacity                                                  |
|                       | Run time at 60w: 35 min                                                            |
| Typical Backup Time   | Run time at 100w: 20 min                                                           |
|                       | Run time at 200w: 3 min                                                            |
| Interface             |                                                                                    |
| Communicate Ports     | No                                                                                 |
| Protection            |                                                                                    |
| Full Protection       | Surge protection, Overload protection, Discharge protection, Overcharge protection |
| Indicator             |                                                                                    |
| Display               | LED indicator                                                                      |
|                       | Working Mode (AC Mode): Solid green                                                |
|                       | Charging Mode (DC Mode): Solid red                                                 |
|                       | Overloading Mode: Flashing yellow                                                  |
| Alarm                 | Charging Mode (DC mode): Sounding every 8 seconds                                  |
|                       | Low Battery: Sounding every second                                                 |
|                       | Overloading Mode: Sounding every 0.5 seconds                                       |
|                       | Fault: Continuously sounding                                                       |
| General               |                                                                                    |
| Operating Temperature | 0 °C to 40 °C (32 °F to 104 °F)                                                    |
| Operating Humidity    | 30% to 90% (non-condensing)                                                        |
|                       |                                                                                    |
| Dimension             | 274 mm × 95 mm × 139 mm (10.79" × 3.74" × 5.47")                                   |