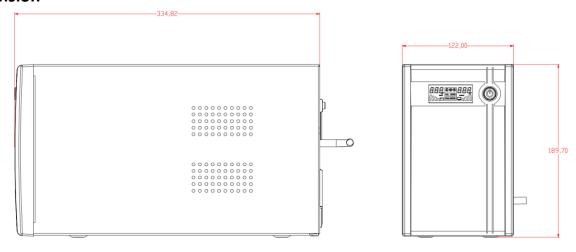

#### Dimension

Headquarters No.555 Qianmo Road, Binjiang District, Hangzhou 310051, China T +86-571-8807-5998 www.hikvision.com

Follow us on social media to get the latest product and solution information.

# Specification

| Power                 |                                                                                       |
|-----------------------|---------------------------------------------------------------------------------------|
| UPS Capacity          | 2000 VA / 1200 W                                                                      |
| Input                 |                                                                                       |
| Input Voltage Range   | 140 VAC to 290 VAC                                                                    |
| Input Frequency       | 50/60 Hz self-adaptive                                                                |
| Plug Type             | AU TYPE I                                                                             |
| Output                |                                                                                       |
| Output Voltage Range  | 210 VAC to 235 VAC                                                                    |
| Output Frequency      | 50/60 Hz ± 0.5 Hz self-adaptive                                                       |
| Transfer Time         | ≤ 10 ms                                                                               |
| Waveform              | PWM                                                                                   |
| Outlet Type           | AU TYPE I                                                                             |
| Outlet Number         | 4                                                                                     |
| Battery               |                                                                                       |
| Battery Type          | 12 V/9 Ah *2 pcs, lead-acid battery                                                   |
| Recharge Time         | 6-8 hours recover to 90% capacity                                                     |
| Typical Backup Time   | Run time at 100w: 70 min                                                              |
|                       | Run time at 300w: 17 min                                                              |
|                       | Run time at 600w: 5 min                                                               |
| Interface             |                                                                                       |
| Communicate Ports     | USB                                                                                   |
| Protection            |                                                                                       |
| Full Protection       | Surge protection, Overload protection, Discharge protection, Short circuit protection |
| Indicator             |                                                                                       |
| Display               | LCD Screen                                                                            |
|                       | Input Voltage, Output Voltage, Battery capacity, load level                           |
| Alarm                 | Charging Mode (DC mode): Sounding every 8 seconds                                     |
|                       | Low Battery: Sounding every second                                                    |
|                       | Overloading Mode: Sounding every 0.5 seconds                                          |
|                       | Fault: Continuously sounding                                                          |
| General               |                                                                                       |
| Operating Temperature | 0 °C to 40 °C (32 °F to 104 °F)                                                       |
| Operating Humidity    | 30% to 90% (non-condensing)                                                           |
| Dimension             | 345 mm × 122 mm × 192 mm (13.58" × 4.80" × 7.56")                                     |
| Weight                | Approx. 11 kg (24.3 lb)                                                               |