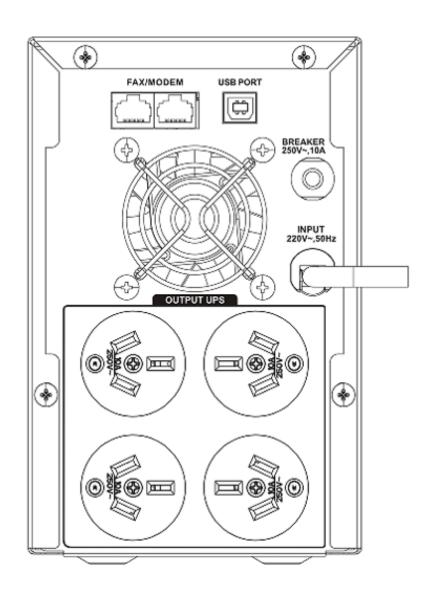

# Specification

| Power                 |                                                                                       |
|-----------------------|---------------------------------------------------------------------------------------|
| UPS Capacity          | 2000 VA / 1200 W                                                                      |
| Input                 |                                                                                       |
| Input Voltage Range   | 140 VAC to 290 VAC                                                                    |
| Input Frequency       | 50/60 Hz self-adaptive                                                                |
| Plug Type             | AU TYPE I                                                                             |
| Output                |                                                                                       |
| Output Voltage Range  | 210 VAC to 235 VAC                                                                    |
| Output Frequency      | 50/60 Hz ± 0.5 Hz self-adaptive                                                       |
| Transfer Time         | ≤ 10 ms                                                                               |
| Waveform              | PWM                                                                                   |
| Outlet Type           | AU TYPE I                                                                             |
| Outlet Number         | 4                                                                                     |
| Battery               |                                                                                       |
| Battery Type          | 12 V/9 Ah *2 pcs, lead-acid battery                                                   |
| Recharge Time         | 6-8 hours recover to 90% capacity                                                     |
| Typical Backup Time   | Run time at 100w: 70 min                                                              |
|                       | Run time at 300w: 17 min                                                              |
|                       | Run time at 600w: 5 min                                                               |
| Interface             |                                                                                       |
| Communicate Ports     | USB                                                                                   |
| Protection            |                                                                                       |
| Full Protection       | Surge protection, Overload protection, Discharge protection, Short circuit protection |
| Indicator             |                                                                                       |
| Display               | LCD Screen                                                                            |
|                       | Input Voltage, Output Voltage, Battery capacity, load level                           |
| Alarm                 | Charging Mode (DC mode): Sounding every 8 seconds                                     |
|                       | Low Battery: Sounding every second                                                    |
|                       | Overloading Mode: Sounding every 0.5 seconds                                          |
|                       | Fault: Continuously sounding                                                          |
| General               |                                                                                       |
| Operating Temperature | 0 °C to 40 °C (32 °F to 104 °F)                                                       |
| Operating Humidity    | 30% to 90% (non-condensing)                                                           |
| Dimension             | 345 mm × 122 mm × 192 mm (13.58" × 4.80" × 7.56")                                     |
| Weight                | Approx. 11 kg (24.3 lb)                                                               |