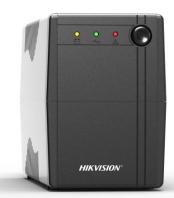

## DS-UPS1000 UPS

- Wide input voltage range
- Built-in AVR
- Super fast charging
- Overload and short circuit protection
- Compact design

•

## Available Model

DS-UPS1000

139,00