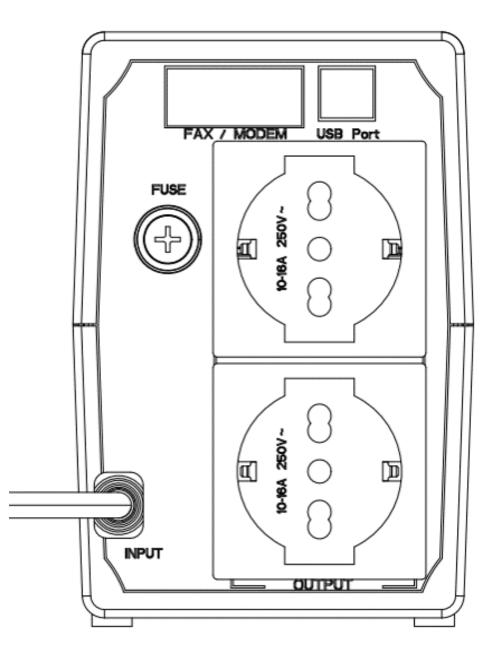

## Specification

| Model      |                          | DS-UPS1000                                                                                                                                                              |
|------------|--------------------------|-------------------------------------------------------------------------------------------------------------------------------------------------------------------------|
| Power      | UPS Capacity             | 1000 VA / 600 W                                                                                                                                                         |
| Input      | Input Voltage<br>Range   | 140 VAC to 290 VAC                                                                                                                                                      |
|            | Input<br>Frequency       | 50/60 Hz                                                                                                                                                                |
| Output     | Output<br>Voltage Range  | 210 VAC to 235 VAC                                                                                                                                                      |
|            | Output<br>Frequency      | 50 Hz ± 0.5 Hz                                                                                                                                                          |
|            | Transfer Time            | ≤ 10 ms                                                                                                                                                                 |
|            | Waveform                 | PWM                                                                                                                                                                     |
| Battery    | Battery Type             | 12 V/9 Ah                                                                                                                                                               |
|            | Recharge Time            | 4-6 hours recover to 90% capacity                                                                                                                                       |
| Indicator  | Display                  | LED indicator<br>Working Mode (AC Mode): Solid green<br>Charging Mode (DC Mode): Solid red<br>Overloading Mode: Flashing yellow                                         |
|            | Alarm                    | Charging Mode (DC mode): Sounding every 8 seconds<br>Low Battery: Sounding every second<br>Overloading Mode: Sounding every 0.5 seconds<br>Fault: Continuously sounding |
| Interface  | Communicate<br>Ports     | No                                                                                                                                                                      |
| Protection | Full Protection          | Surge protection, Overload protection, Short circuit protection                                                                                                         |
| General    | Operating<br>Temperature | 0 °C to 40 °C (32 °F to 104 °F)                                                                                                                                         |
|            | Operating<br>Humidity    | 30% to 90% (non-condensing)                                                                                                                                             |
|            | Dimension                | 274 mm × 95 mm × 139 mm (10.79" × 3.74" × 5.47")                                                                                                                        |
|            | Weight                   | Approx. 5.4 kg (11.9 lb)                                                                                                                                                |